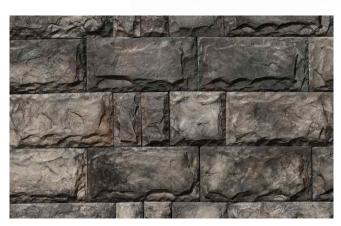

## **SIERRA CUT**

SIERRA CUT-COASTAL CREAM

SIERRA CUT-SILVERTON

SIERRA CUT-PEARL

SIERRA CUT-RAINFOREST

**SIERRA CUT-OYSTER** 

SIERRA CUT-ASHLAR

SIERRA CUT-ARCTIC WHITE

SIERRA CUT-BLACK RIVER

THE EXCELLENT TEXTURE OF THE SIERRA CUT DESIGN ADDS DEPTH AND VISUAL INTEREST TO ANY SURFACE IT IS APPLIED TO. WHETHER USED ON THE INTERIOR OR EXTERIOR OF A BUILDING, IT CAN ENHANCE THE OVERALL AESTHETICS AND CREATE A LASTING IMPRESSION. THE TEXTURE OF THE CLADDING GIVES IT A REALISTIC STONE-LIKE FEEL, ADDING A TOUCH OF ELEGANCE TO THE ARCHITECTURAL DESIGN.