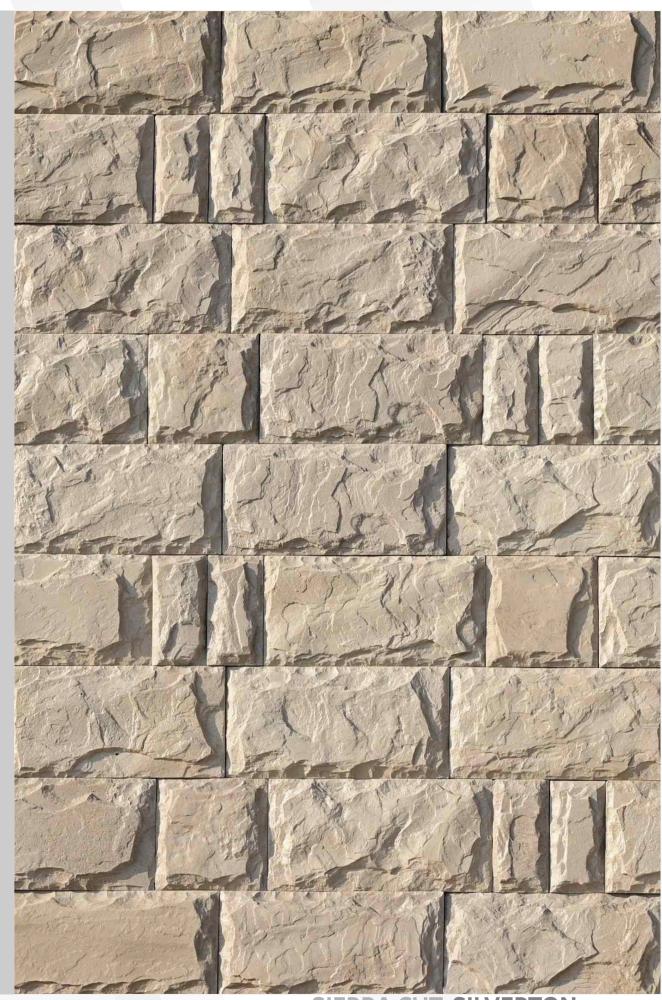

## **SIERRA CUT**

SIERRA CUT-COASTAL CREAM

SIERRA CUT-SILVERTON

SIERRA CUT-PEARL

SIERRA CUT-RAINFOREST

**SIERRA CUT-OYSTER** 

SIERRA CUT-ASHLAR

SIERRA CUT-ARCTIC WHITE

SIERRA CUT-BLACK RIVER

THE EXCELLENT TEXTURE OF THE SIERRA CUT DESIGN ADDS DEPTH AND VISUAL INTEREST TO ANY SURFACE IT IS APPLIED TO. WHETHER USED ON THE INTERIOR OR EXTERIOR OF A BUILDING, IT CAN ENHANCE THE OVERALL AESTHETICS AND CREATE A LASTING IMPRESSION. THE TEXTURE OF THE CLADDING GIVES IT A REALISTIC STONE-LIKE FEEL, ADDING A TOUCH OF ELEGANCE TO THE ARCHITECTURAL DESIGN.

DURABILITY IS ANOTHER KEY FEATURE OF THE SIERRA CUT DESIGN. MANUFACTURED STONE CLADDINGS ARE ENGINEERED TO WITHSTAND VARIOUS WEATHER CONDITIONS AND EXTERNAL FACTORS, ENSURING LONG-LASTING PERFORMANCE. THIS MAKES IT SUITABLE FOR EXTERIOR APPLICATIONS WHERE THE CLADDING NEEDS TO WITHSTAND EXPOSURE TO THE ELEMENTS.