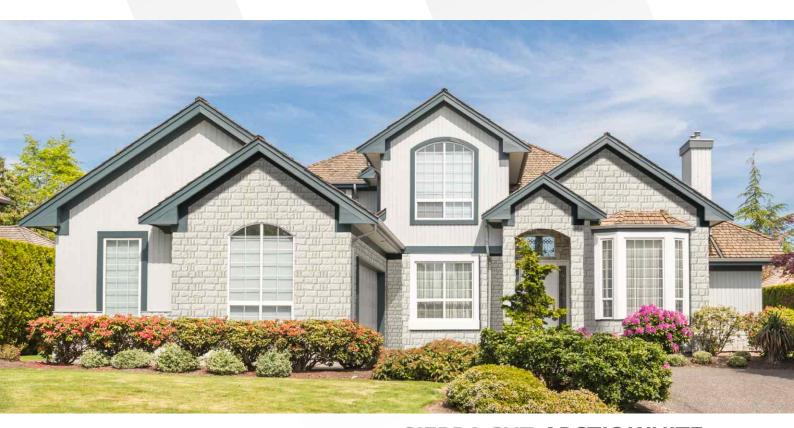

SIERRA CUT-BLACK RIVER

THE EXCELLENT TEXTURE OF THE SIERRA CUT DESIGN ADDS DEPTH AND VISUAL INTEREST TO ANY SURFACE IT IS APPLIED TO. WHETHER USED ON THE INTERIOR OR EXTERIOR OF A BUILDING, IT CAN ENHANCE THE OVERALL AESTHETICS AND CREATE A LASTING IMPRESSION. THE TEXTURE OF THE CLADDING GIVES IT A REALISTIC STONE-LIKE FEEL, ADDING A TOUCH OF ELEGANCE TO THE ARCHITECTURAL DESIGN.

DURABILITY IS ANOTHER KEY FEATURE OF THE SIERRA CUT DESIGN. MANUFACTURED STONE CLADDINGS ARE ENGINEERED TO WITHSTAND VARIOUS WEATHER CONDITIONS AND EXTERNAL FACTORS, ENSURING LONG-LASTING PERFORMANCE. THIS MAKES IT SUITABLE FOR EXTERIOR APPLICATIONS WHERE THE CLADDING NEEDS TO WITHSTAND EXPOSURE TO THE ELEMENTS.

IN SUMMARY, THE STONEWIZ SIERRA CUT DESIGN IS A POPULAR CHOICE FOR ARCHITECTURAL MANUFACTURED STONE CLADDINGS. ITS TIMELESS BEAUTY, EXCELLENT TEXTURE, DURABILITY, AND VERSATILITY FOR BOTH INTERIOR AND EXTERIOR APPLICATIONS MAKE IT AN ATTRACTIVE OPTION FOR ENHANCING THE AESTHETIC APPEAL OF VARIOUS ARCHITECTURAL PROJECTS