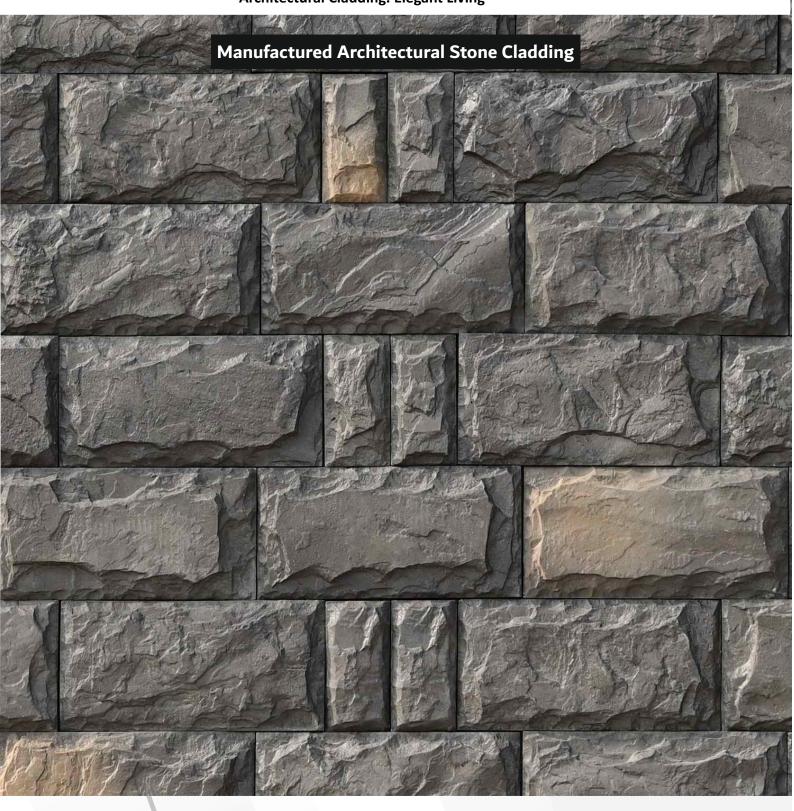

SIERRA CUT-BLACK RIVER

THE EXCELLENT TEXTURE OF THE SIERRA CUT DESIGN ADDS DEPTH AND VISUAL INTEREST TO ANY SURFACE IT IS APPLIED TO. WHETHER USED ON THE INTERIOR OR EXTERIOR OF A BUILDING, IT CAN ENHANCE THE OVERALL AESTHETICS AND CREATE A LASTING IMPRESSION. THE TEXTURE OF THE CLADDING GIVES IT A REALISTIC STONE-LIKE FEEL, ADDING A TOUCH OF ELEGANCE TO THE ARCHITECTURAL DESIGN.

DURABILITY IS ANOTHER KEY FEATURE OF THE SIERRA CUT DESIGN. MANUFACTURED STONE CLADDINGS ARE ENGINEERED TO WITHSTAND VARIOUS WEATHER CONDITIONS AND EXTERNAL FACTORS, ENSURING LONG-LASTING PERFORMANCE. THIS MAKES IT SUITABLE FOR EXTERIOR APPLICATIONS WHERE THE CLADDING NEEDS TO WITHSTAND EXPOSURE TO THE ELEMENTS.

IN SUMMARY, THE STONEWIZ SIERRA CUT DESIGN IS A POPULAR CHOICE FOR ARCHITECTURAL MANUFACTURED STONE CLADDINGS. ITS TIMELESS BEAUTY, EXCELLENT TEXTURE, DURABILITY, AND VERSATILITY FOR BOTH INTERIOR AND EXTERIOR APPLICATIONS MAKE IT AN ATTRACTIVE OPTION FOR ENHANCING THE AESTHETIC APPEAL OF VARIOUS ARCHITECTURAL PROJECTS