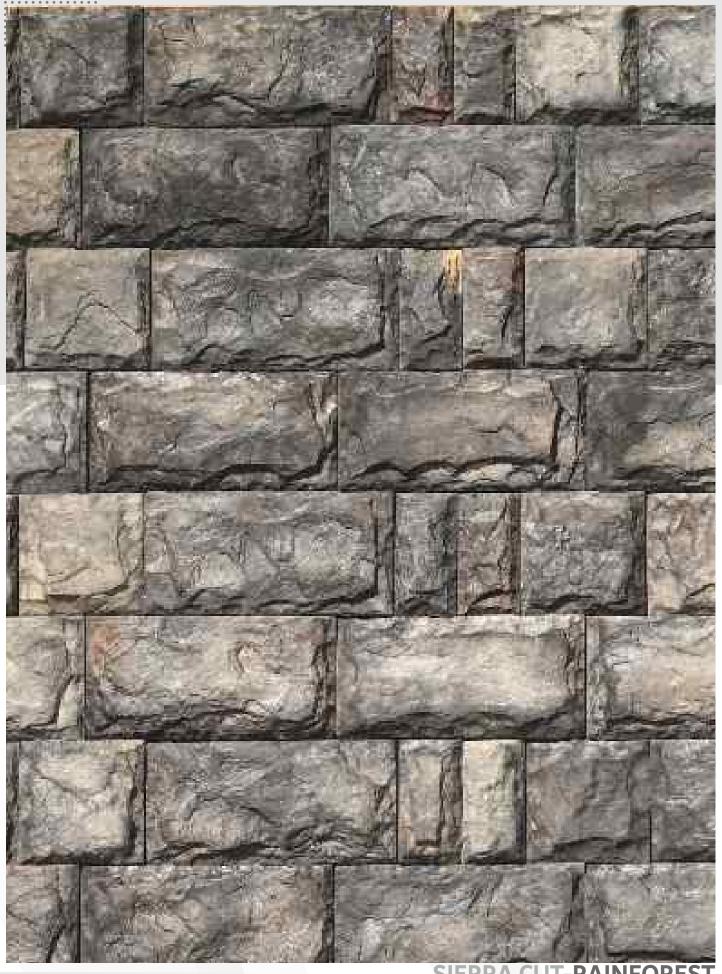

SIERRA CUT-PEARL

-RAI **NFOREST** 

**SIERRA CUT-OYSTER** 

SIERRA CUT-OYSTER

SIERRA CUT-ASHLAR

**SIERRA** T-ARCTIC WHITE

SIERRA CUT-ARCTIC WHITE

SIERRA CUT-BLACK RIVER