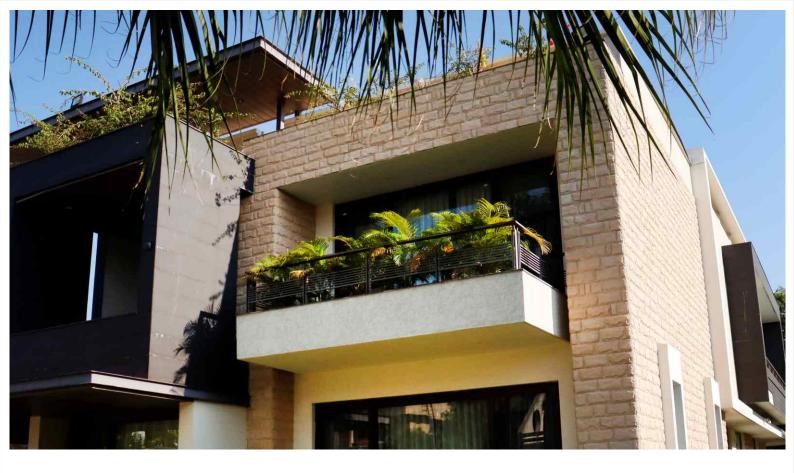

SIERRA CUT-BLACK RIVER

THE EXCELLENT TEXTURE OF THE SIERRA CUT DESIGN ADDS DEPTH AND VISUAL INTEREST TO ANY SURFACE IT IS APPLIED TO. WHETHER USED ON THE INTERIOR OR EXTERIOR OF A BUILDING, IT CAN ENHANCE THE OVERALL AESTHETICS AND CREATE A LASTING IMPRESSION. THE TEXTURE OF THE CLADDING GIVES IT A REALISTIC STONE-LIKE FEEL, ADDING A TOUCH OF ELEGANCE TO THE ARCHITECTURAL DESIGN.

DURABILITY IS ANOTHER KEY FEATURE OF THE SIERRA CUT DESIGN. MANUFACTURED STONE CLADDINGS ARE ENGINEERED TO WITHSTAND VARIOUS WEATHER CONDITIONS AND EXTERNAL FACTORS, ENSURING LONG-LASTING PERFORMANCE. THIS MAKES IT SUITABLE FOR EXTERIOR APPLICATIONS WHERE THE CLADDING NEEDS TO WITHSTAND EXPOSURE TO THE ELEMENTS.