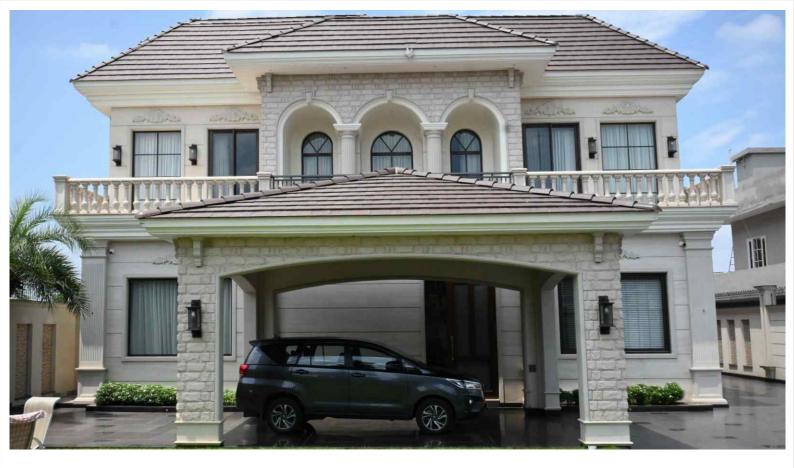

SIERRA CUT-BLACK RIVER

THE EXCELLENT TEXTURE OF THE SIERRA CUT DESIGN ADDS DEPTH AND VISUAL INTEREST TO ANY SURFACE IT IS APPLIED TO. WHETHER USED ON THE INTERIOR OR EXTERIOR OF A BUILDING, IT CAN ENHANCE THE OVERALL AESTHETICS AND CREATE A LASTING IMPRESSION. THE TEXTURE OF THE CLADDING GIVES IT A REALISTIC STONE-LIKE FEEL, ADDING A TOUCH OF ELEGANCE TO THE ARCHITECTURAL DESIGN.

DURABILITY IS ANOTHER KEY FEATURE OF THE SIERRA CUT DESIGN. MANUFACTURED STONE CLADDINGS ARE ENGINEERED TO WITHSTAND VARIOUS WEATHER CONDITIONS AND EXTERNAL FACTORS, ENSURING LONG-LASTING PERFORMANCE. THIS MAKES IT SUITABLE FOR EXTERIOR APPLICATIONS WHERE THE CLADDING NEEDS TO WITHSTAND EXPOSURE TO THE ELEMENTS.

IN SUMMARY, THE STONEWIZ SIERRA CUT DESIGN IS A POPULAR CHOICE FOR ARCHITECTURAL MANUFACTURED STONE CLADDINGS. ITS TIMELESS BEAUTY, EXCELLENT TEXTURE, DURABILITY, AND VERSATILITY FOR BOTH INTERIOR AND EXTERIOR APPLICATIONS MAKE IT AN ATTRACTIVE OPTION FOR ENHANCING THE AESTHETIC APPEAL OF VARIOUS ARCHITECTURAL PROJECTS