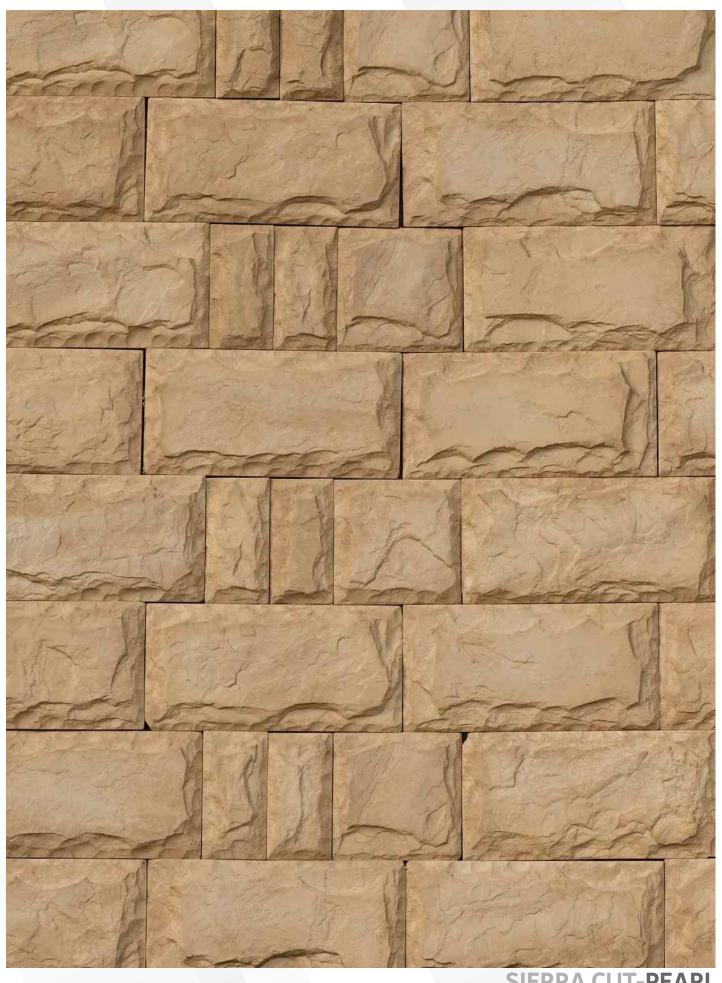

## SIERRACUT

SIERRA CUT-COASTAL CREAM

**SIERRA CUT-COASTAL CREAM** 

SIERRA CUT-COASTAL CREAM

SIERRA CUT-COASTAL CREAM

SIERRA CUT-SILVERTON

SIERRA CUT-SILVERTON

SIERRA CUT-PEARL

SIERRA CUT-PEARL

-RAI **NFOREST** 

**SIERRA CUT-OYSTER** 

SIERRA CUT-OYSTER

SIERRA CUT-ASHLAR

**SIERRA** T-ARCTIC WHITE

SIERRA CUT-ARCTIC WHITE

SIERRA CUT-BLACK RIVER