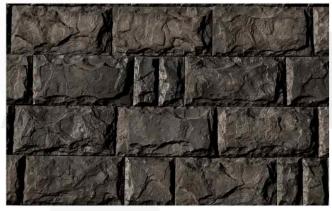

## **SIERRA CUT**

SIERRA CUT-COASTAL CREAM

SIERRA CUT-SILVERTON

SIERRA CUT-PEARL

SIERRA CUT-RAINFOREST

**SIERRA CUT-OYSTER** 

SIERRA CUT-ASHLAR

SIERRA CUT-ARCTIC WHITE

SIERRA CUT-BLACK RIVER

THE EXCELLENT TEXTURE OF THE SIERRA CUT DESIGN ADDS DEPTH AND VISUAL INTEREST TO ANY SURFACE IT IS APPLIED TO. WHETHER USED ON THE INTERIOR OR EXTERIOR OF A BUILDING, IT CAN ENHANCE THE OVERALL AESTHETICS AND CREATE A LASTING IMPRESSION. THE TEXTURE OF THE CLADDING GIVES IT A REALISTIC STONE-LIKE FEEL, ADDING A TOUCH OF ELEGANCE TO THE ARCHITECTURAL DESIGN.