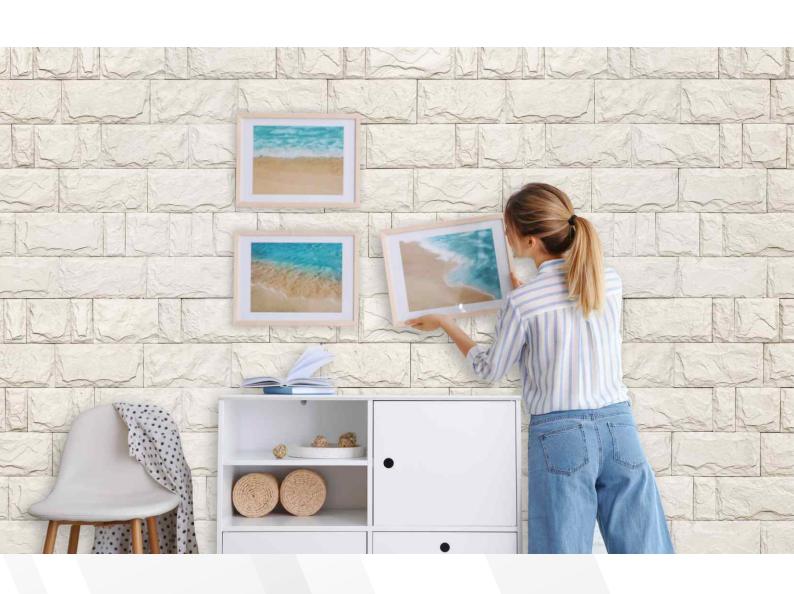

SIERRA CUT-BLACK RIVER

THE EXCELLENT TEXTURE OF THE SIERRA CUT DESIGN ADDS DEPTH AND VISUAL INTEREST TO ANY SURFACE IT IS APPLIED TO. WHETHER USED ON THE INTERIOR OR EXTERIOR OF A BUILDING, IT CAN ENHANCE THE OVERALL AESTHETICS AND CREATE A LASTING IMPRESSION. THE TEXTURE OF THE CLADDING GIVES IT A REALISTIC STONE-LIKE FEEL, ADDING A TOUCH OF ELEGANCE TO THE ARCHITECTURAL DESIGN.

IN SUMMARY, THE STONEWIZ SIERRA CUT DESIGN IS A POPULAR CHOICE FOR ARCHITECTURAL MANUFACTURED STONE CLADDINGS. ITS TIMELESS BEAUTY, EXCELLENT TEXTURE, DURABILITY, AND VERSATILITY FOR BOTH INTERIOR AND EXTERIOR APPLICATIONS MAKE IT AN ATTRACTIVE OPTION FOR ENHANCING THE AESTHETIC APPEAL OF VARIOUS ARCHITECTURAL PROJECTS