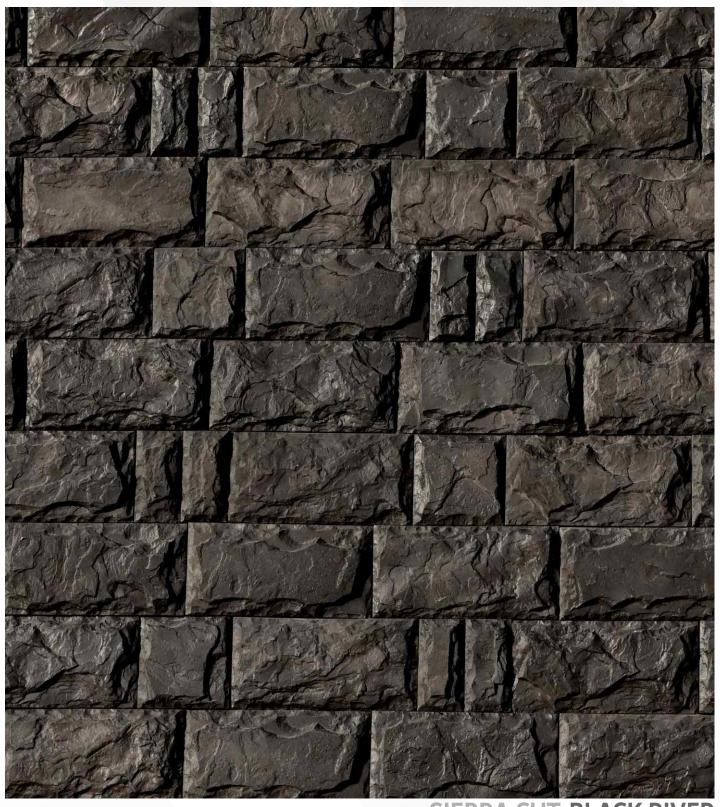

SIERRA CUT-BLACK RIVER

THE EXCELLENT TEXTURE OF THE SIERRA CUT DESIGN ADDS DEPTH AND VISUAL INTEREST TO ANY SURFACE IT IS APPLIED TO. WHETHER USED ON THE INTERIOR OR EXTERIOR OF A BUILDING, IT CAN ENHANCE THE OVERALL AESTHETICS AND CREATE A LASTING IMPRESSION. THE TEXTURE OF THE CLADDING GIVES IT A REALISTIC STONE-LIKE FEEL, ADDING A TOUCH OF ELEGANCE TO THE ARCHITECTURAL DESIGN.

SIERRA CUT-PEARL

-RAI **NFOREST** 

**SIERRA CUT-OYSTER** 

SIERRA CUT-OYSTER

SIERRA CUT-ASHLAR

**SIERRA** T-ARCTIC WHITE

SIERRA CUT-ARCTIC WHITE

SIERRA CUT-BLACK RIVER

SIERRA CUT-BLACK RIVER

SIERRA CUT-BLACK RIVER

| SPECIFICATION (SIERRA CUT)                                   |      |                                             |    |              |
|--------------------------------------------------------------|------|---------------------------------------------|----|--------------|
| Flat Stone                                                   |      | Corner Stone                                |    | Thickness    |
| 300mm/150mm/75mm  Weight of stone: 3 kg per sq. ft (Approx.) |      | Area covered per running feet= 0.57 sq. ft. |    | 20mm to 30mm |
| Area Per Box (sq.ft.)                                        | 8.21 | Area Per Box (rft.)                         | 10 |              |
| Weight Per Box (kgs.)                                        | 25   | Weight Per Box (kgs.)                       | 24 |              |