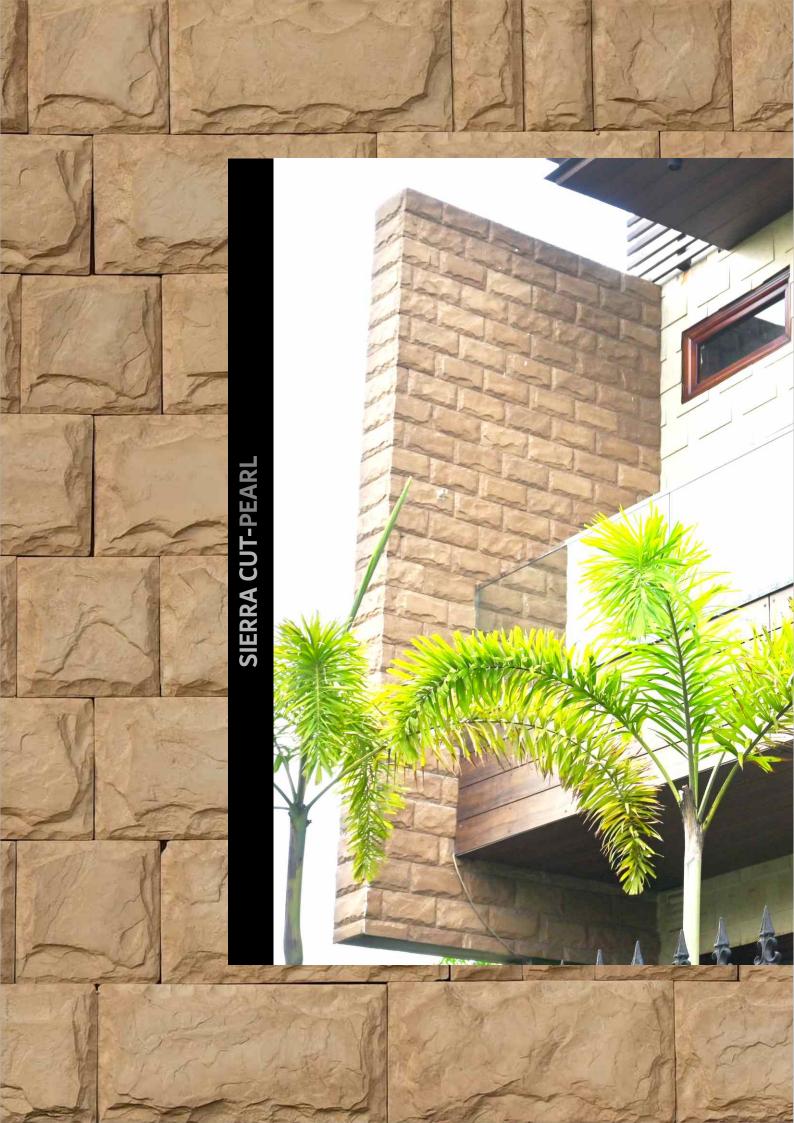

## **SIERRA CUT**

SIERRA CUT-COASTAL CREAM

SIERRA CUT-SILVERTON

SIERRA CUT-PEARL

SIERRA CUT-RAINFOREST

**SIERRA CUT-OYSTER** 

SIERRA CUT-ASHLAR

SIERRA CUT-ARCTIC WHITE

SIERRA CUT-PEARL

-RAI **NFOREST** 

**SIERRA CUT-OYSTER** 

SIERRA CUT-OYSTER

SIERRA CUT-ASHLAR

**SIERRA** T-ARCTIC WHITE

SIERRA CUT-ARCTIC WHITE

SIERRA CUT-BLACK RIVER