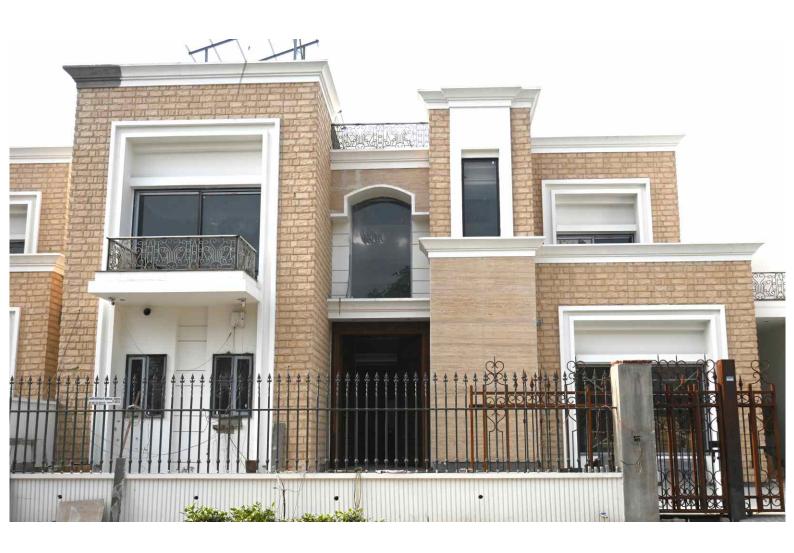

SIERRA CUT-BLACK RIVER

THE EXCELLENT TEXTURE OF THE SIERRA CUT DESIGN ADDS DEPTH AND VISUAL INTEREST TO ANY SURFACE IT IS APPLIED TO. WHETHER USED ON THE INTERIOR OR EXTERIOR OF A BUILDING, IT CAN ENHANCE THE OVERALL AESTHETICS AND CREATE A LASTING IMPRESSION. THE TEXTURE OF THE CLADDING GIVES IT A REALISTIC STONE-LIKE FEEL, ADDING A TOUCH OF ELEGANCE TO THE ARCHITECTURAL DESIGN.

DURABILITY IS ANOTHER KEY FEATURE OF THE SIERRA CUT DESIGN. MANUFACTURED STONE CLADDINGS ARE ENGINEERED TO WITHSTAND VARIOUS WEATHER CONDITIONS AND EXTERNAL FACTORS, ENSURING LONG-LASTING PERFORMANCE. THIS MAKES IT SUITABLE FOR EXTERIOR APPLICATIONS WHERE THE CLADDING NEEDS TO WITHSTAND EXPOSURE TO THE ELEMENTS.

IN SUMMARY, THE STONEWIZ SIERRA CUT DESIGN IS A POPULAR CHOICE FOR ARCHITECTURAL MANUFACTURED STONE CLADDINGS. ITS TIMELESS BEAUTY, EXCELLENT TEXTURE, DURABILITY, AND VERSATILITY FOR BOTH INTERIOR AND EXTERIOR APPLICATIONS MAKE IT AN ATTRACTIVE OPTION FOR ENHANCING THE AESTHETIC APPEAL OF VARIOUS ARCHITECTURAL PROJECTS