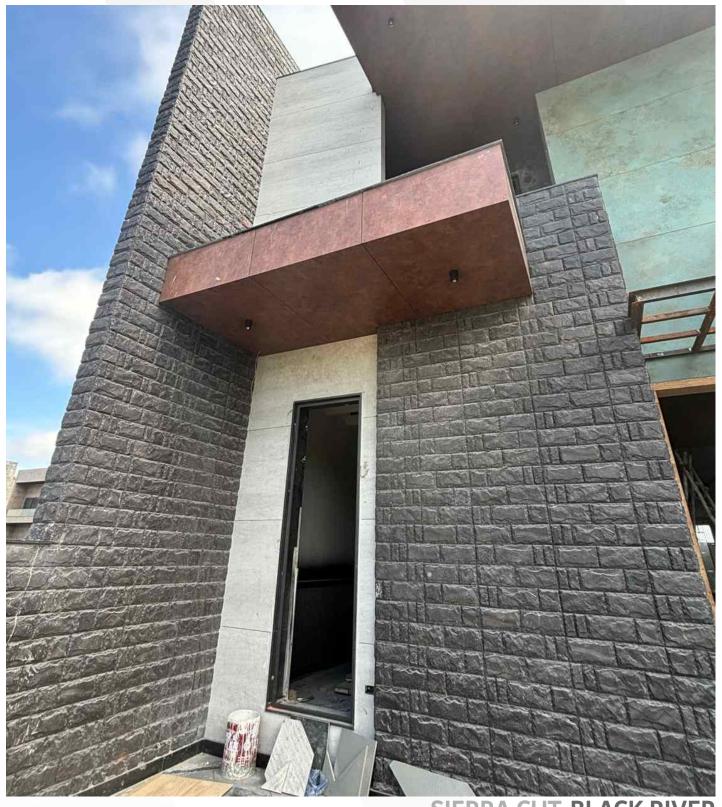

SIERRA CUT-BLACK RIVER

THE EXCELLENT TEXTURE OF THE SIERRA CUT DESIGN ADDS DEPTH AND VISUAL INTEREST TO ANY SURFACE IT IS APPLIED TO. WHETHER USED ON THE INTERIOR OR EXTERIOR OF A BUILDING, IT CAN ENHANCE THE OVERALL AESTHETICS AND CREATE A LASTING IMPRESSION. THE TEXTURE OF THE CLADDING GIVES IT A REALISTIC STONE-LIKE FEEL, ADDING A TOUCH OF ELEGANCE TO THE ARCHITECTURAL DESIGN.

DURABILITY IS ANOTHER KEY FEATURE OF THE SIERRA CUT DESIGN. MANUFACTURED STONE CLADDINGS ARE ENGINEERED TO WITHSTAND VARIOUS WEATHER CONDITIONS AND EXTERNAL FACTORS, ENSURING LONG-LASTING PERFORMANCE. THIS MAKES IT SUITABLE FOR EXTERIOR APPLICATIONS WHERE THE CLADDING NEEDS TO WITHSTAND EXPOSURE TO THE ELEMENTS.

IN SUMMARY, THE STONEWIZ SIERRA CUT DESIGN IS A POPULAR CHOICE FOR ARCHITECTURAL MANUFACTURED STONE CLADDINGS. ITS TIMELESS BEAUTY, EXCELLENT TEXTURE, DURABILITY, AND VERSATILITY FOR BOTH INTERIOR AND EXTERIOR APPLICATIONS MAKE IT AN ATTRACTIVE OPTION FOR ENHANCING THE AESTHETIC APPEAL OF VARIOUS ARCHITECTURAL PROJECTS

SIERRA CUT-BLACK RIVER

SIERRA CUT-BLACK RIVER

| SPECIFICATION (SIERRA CUT)                                   |      |                                             |    |              |
|--------------------------------------------------------------|------|---------------------------------------------|----|--------------|
| Flat Stone                                                   |      | Corner Stone                                |    | Thickness    |
| 300mm/150mm/75mm  Weight of stone: 3 kg per sq. ft (Approx.) |      | Area covered per running feet= 0.57 sq. ft. |    | 20mm to 30mm |
| Area Per Box (sq.ft.)                                        | 8.21 | Area Per Box (rft.)                         | 10 |              |
| Weight Per Box (kgs.)                                        | 25   | Weight Per Box (kgs.)                       | 24 |              |