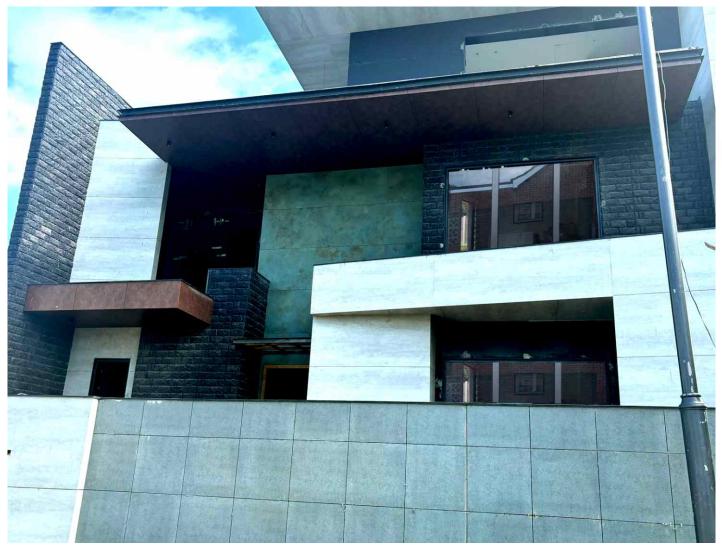

SIERRA CUT-BLACK RIVER

THE EXCELLENT TEXTURE OF THE SIERRA CUT DESIGN ADDS DEPTH AND VISUAL INTEREST TO ANY SURFACE IT IS APPLIED TO. WHETHER USED ON THE INTERIOR OR EXTERIOR OF A BUILDING, IT CAN ENHANCE THE OVERALL AESTHETICS AND CREATE A LASTING IMPRESSION. THE TEXTURE OF THE CLADDING GIVES IT A REALISTIC STONE-LIKE FEEL, ADDING A TOUCH OF ELEGANCE TO THE ARCHITECTURAL DESIGN.

DURABILITY IS ANOTHER KEY FEATURE OF THE SIERRA CUT DESIGN. MANUFACTURED STONE CLADDINGS ARE ENGINEERED TO WITHSTAND VARIOUS WEATHER CONDITIONS AND EXTERNAL FACTORS, ENSURING LONG-LASTING PERFORMANCE. THIS MAKES IT SUITABLE FOR EXTERIOR APPLICATIONS WHERE THE CLADDING NEEDS TO WITHSTAND EXPOSURE TO THE ELEMENTS.

IN SUMMARY, THE STONEWIZ SIERRA CUT DESIGN IS A POPULAR CHOICE FOR ARCHITECTURAL MANUFACTURED STONE CLADDINGS. ITS TIMELESS BEAUTY, EXCELLENT TEXTURE, DURABILITY, AND VERSATILITY FOR BOTH INTERIOR AND EXTERIOR APPLICATIONS MAKE IT AN ATTRACTIVE OPTION FOR ENHANCING THE AESTHETIC APPEAL OF VARIOUS ARCHITECTURAL PROJECTS