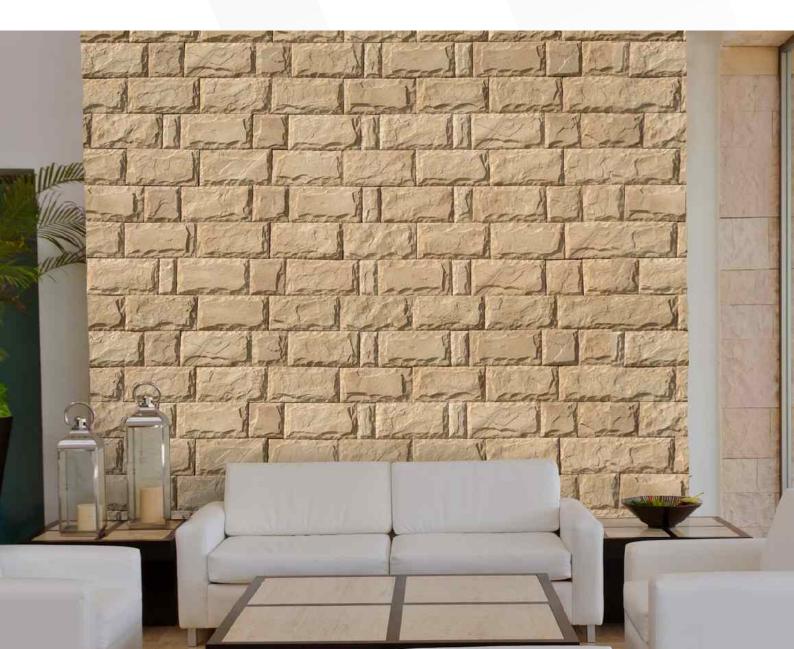

SIERRA CUT-BLACK RIVER

THE EXCELLENT TEXTURE OF THE SIERRA CUT DESIGN ADDS DEPTH AND VISUAL INTEREST TO ANY SURFACE IT IS APPLIED TO. WHETHER USED ON THE INTERIOR OR EXTERIOR OF A BUILDING, IT CAN ENHANCE THE OVERALL AESTHETICS AND CREATE A LASTING IMPRESSION. THE TEXTURE OF THE CLADDING GIVES IT A REALISTIC STONE-LIKE FEEL, ADDING A TOUCH OF ELEGANCE TO THE ARCHITECTURAL DESIGN.

DURABILITY IS ANOTHER KEY FEATURE OF THE SIERRA CUT DESIGN. MANUFACTURED STONE CLADDINGS ARE ENGINEERED TO WITHSTAND VARIOUS WEATHER CONDITIONS AND EXTERNAL FACTORS, ENSURING LONG-LASTING PERFORMANCE. THIS MAKES IT SUITABLE FOR EXTERIOR APPLICATIONS WHERE THE CLADDING NEEDS TO WITHSTAND EXPOSURE TO THE ELEMENTS.