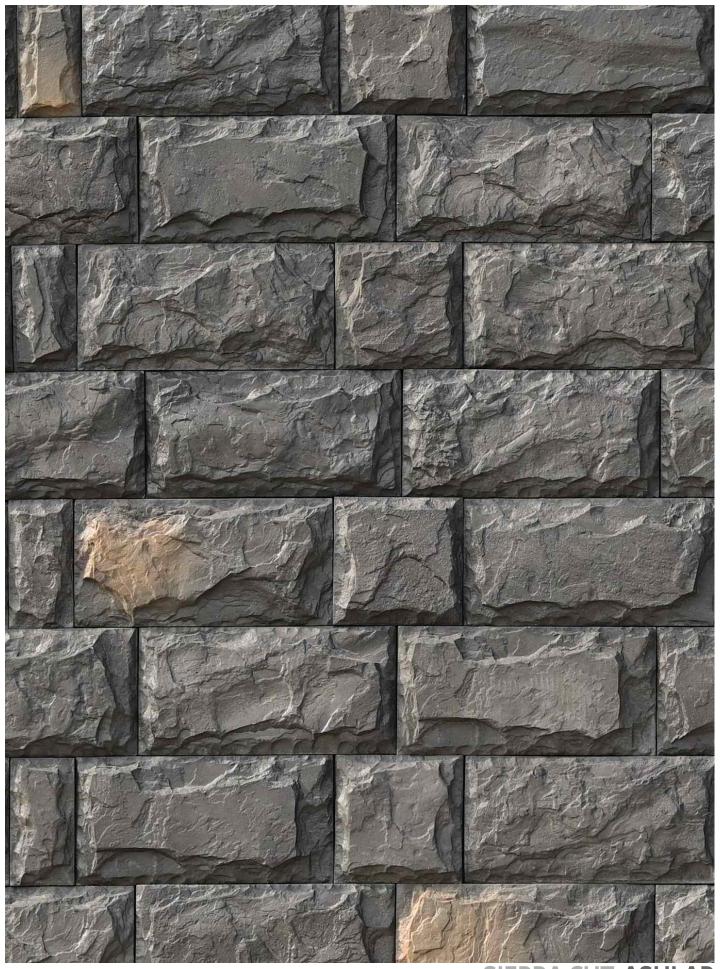

## **SIERRA CUT**

SIERRA CUT-COASTAL CREAM

SIERRA CUT-SILVERTON

SIERRA CUT-PEARL

SIERRA CUT-RAINFOREST

**SIERRA CUT-OYSTER** 

SIERRA CUT-ASHLAR

SIERRA CUT-ARCTIC WHITE

SIERRA CUT-BLACK RIVER

THE EXCELLENT TEXTURE OF THE SIERRA CUT DESIGN ADDS DEPTH AND VISUAL INTEREST TO ANY SURFACE IT IS APPLIED TO. WHETHER USED ON THE INTERIOR OR EXTERIOR OF A BUILDING, IT CAN ENHANCE THE OVERALL AESTHETICS AND CREATE A LASTING IMPRESSION. THE TEXTURE OF THE CLADDING GIVES IT A REALISTIC STONE-LIKE FEEL, ADDING A TOUCH OF ELEGANCE TO THE ARCHITECTURAL DESIGN.

DURABILITY IS ANOTHER KEY FEATURE OF THE SIERRA CUT DESIGN. MANUFACTURED STONE CLADDINGS ARE ENGINEERED TO WITHSTAND VARIOUS WEATHER CONDITIONS AND EXTERNAL FACTORS, ENSURING LONG-LASTING PERFORMANCE. THIS MAKES IT SUITABLE FOR EXTERIOR APPLICATIONS WHERE THE CLADDING NEEDS TO WITHSTAND EXPOSURE TO THE ELEMENTS.