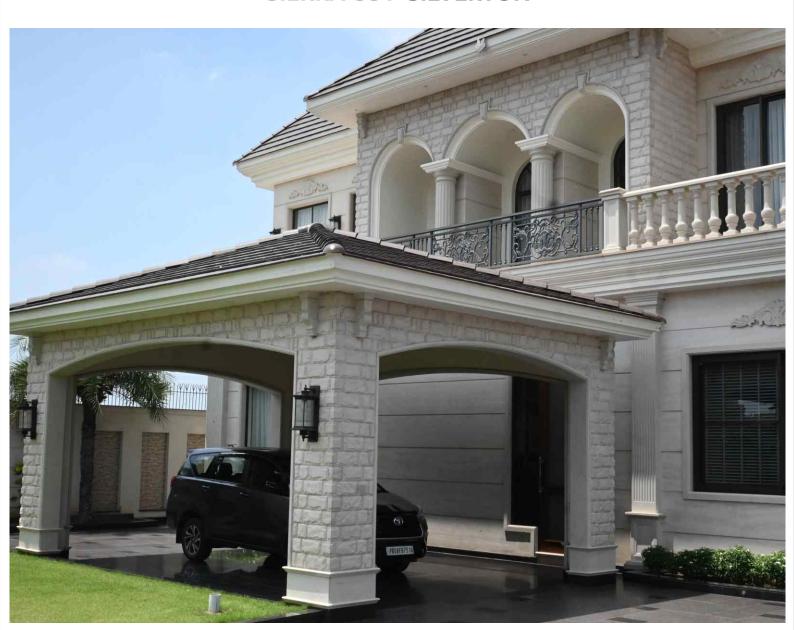

SIERRA CUT-BLACK RIVER

THE EXCELLENT TEXTURE OF THE SIERRA CUT DESIGN ADDS DEPTH AND VISUAL INTEREST TO ANY SURFACE IT IS APPLIED TO. WHETHER USED ON THE INTERIOR OR EXTERIOR OF A BUILDING, IT CAN ENHANCE THE OVERALL AESTHETICS AND CREATE A LASTING IMPRESSION. THE TEXTURE OF THE CLADDING GIVES IT A REALISTIC STONE-LIKE FEEL, ADDING A TOUCH OF ELEGANCE TO THE ARCHITECTURAL DESIGN.

DURABILITY IS ANOTHER KEY FEATURE OF THE SIERRA CUT DESIGN. MANUFACTURED STONE CLADDINGS ARE ENGINEERED TO WITHSTAND VARIOUS WEATHER CONDITIONS AND EXTERNAL FACTORS, ENSURING LONG-LASTING PERFORMANCE. THIS MAKES IT SUITABLE FOR EXTERIOR APPLICATIONS WHERE THE CLADDING NEEDS TO WITHSTAND EXPOSURE TO THE ELEMENTS.

IN SUMMARY, THE STONEWIZ SIERRA CUT DESIGN IS A POPULAR CHOICE FOR ARCHITECTURAL MANUFACTURED STONE CLADDINGS. ITS TIMELESS BEAUTY, EXCELLENT TEXTURE, DURABILITY, AND VERSATILITY FOR BOTH INTERIOR AND EXTERIOR APPLICATIONS MAKE IT AN ATTRACTIVE OPTION FOR ENHANCING THE AESTHETIC APPEAL OF VARIOUS ARCHITECTURAL PROJECTS