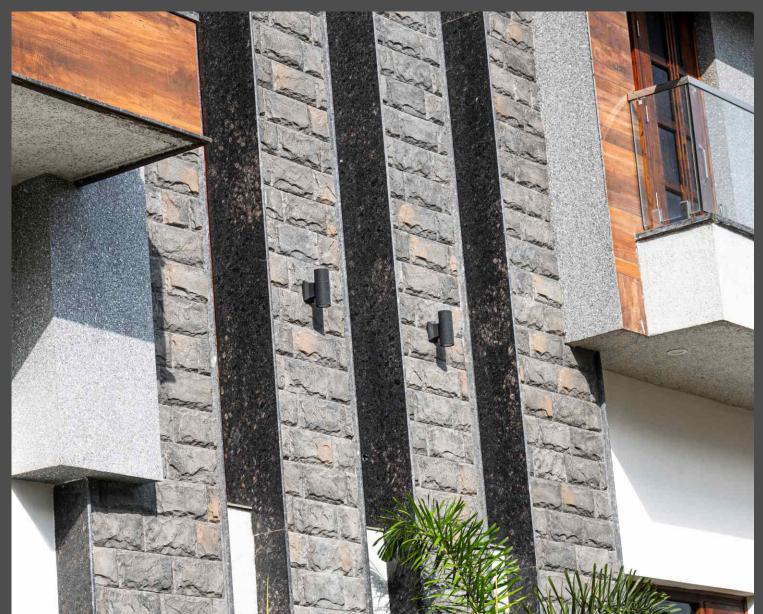

SIERRA CUT-BLACK RIVER

THE EXCELLENT TEXTURE OF THE SIERRA CUT DESIGN ADDS DEPTH AND VISUAL INTEREST TO ANY SURFACE IT IS APPLIED TO. WHETHER USED ON THE INTERIOR OR EXTERIOR OF A BUILDING, IT CAN ENHANCE THE OVERALL AESTHETICS AND CREATE A LASTING IMPRESSION. THE TEXTURE OF THE CLADDING GIVES IT A REALISTIC STONE-LIKE FEEL, ADDING A TOUCH OF ELEGANCE TO THE ARCHITECTURAL DESIGN.

DURABILITY IS ANOTHER KEY FEATURE OF THE SIERRA CUT DESIGN. MANUFACTURED STONE CLADDINGS ARE ENGINEERED TO WITHSTAND VARIOUS WEATHER CONDITIONS AND EXTERNAL FACTORS, ENSURING LONG-LASTING PERFORMANCE. THIS MAKES IT SUITABLE FOR EXTERIOR APPLICATIONS WHERE THE CLADDING NEEDS TO WITHSTAND EXPOSURE TO THE ELEMENTS.