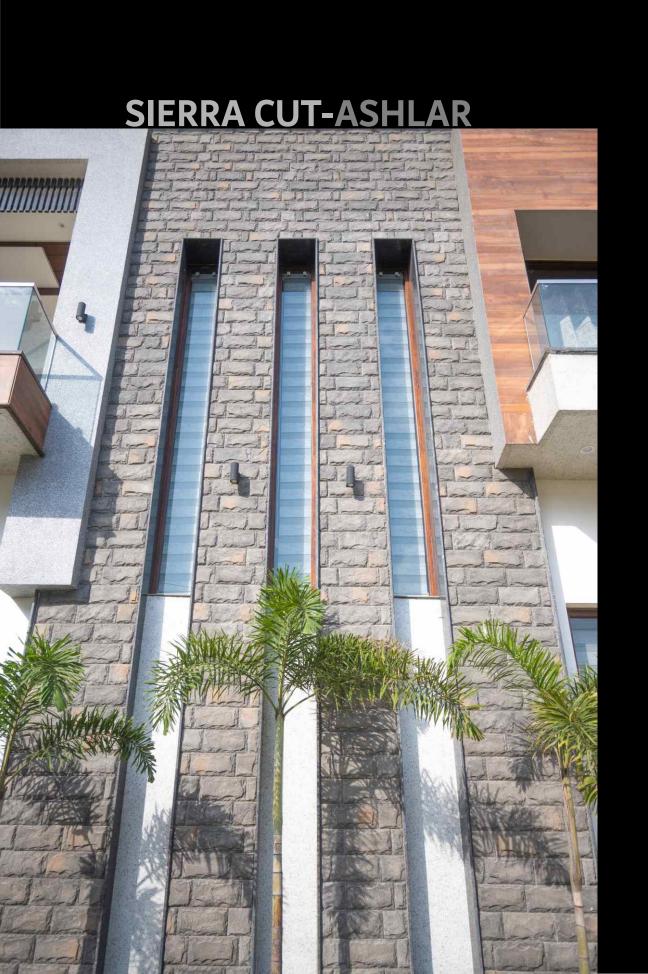

## **SIERRA CUT**

SIERRA CUT-COASTAL CREAM

SIERRA CUT-SILVERTON

SIERRA CUT-PEARL

SIERRA CUT-RAINFOREST

**SIERRA CUT-OYSTER** 

SIERRA CUT-ASHLAR

SIERRA CUT-ARCTIC WHITE

SIERRA CUT-BLACK RIVER

THE EXCELLENT TEXTURE OF THE SIERRA CUT DESIGN ADDS DEPTH AND VISUAL INTEREST TO ANY SURFACE IT IS APPLIED TO. WHETHER USED ON THE INTERIOR OR EXTERIOR OF A BUILDING, IT CAN ENHANCE THE OVERALL AESTHETICS AND CREATE A LASTING IMPRESSION. THE TEXTURE OF THE CLADDING GIVES IT A REALISTIC STONE-LIKE FEEL, ADDING A TOUCH OF ELEGANCE TO THE ARCHITECTURAL DESIGN.

DURABILITY IS ANOTHER KEY FEATURE OF THE SIERRA CUT DESIGN. MANUFACTURED STONE CLADDINGS ARE ENGINEERED TO WITHSTAND VARIOUS WEATHER CONDITIONS AND EXTERNAL FACTORS, ENSURING LONG-LASTING PERFORMANCE. THIS MAKES IT SUITABLE FOR EXTERIOR APPLICATIONS WHERE THE CLADDING NEEDS TO WITHSTAND EXPOSURE TO THE ELEMENTS.

IN SUMMARY, THE STONEWIZ SIERRA CUT DESIGN IS A POPULAR CHOICE FOR ARCHITECTURAL MANUFACTURED STONE CLADDINGS. ITS TIMELESS BEAUTY, EXCELLENT TEXTURE, DURABILITY, AND VERSATILITY FOR BOTH INTERIOR AND EXTERIOR APPLICATIONS MAKE IT AN ATTRACTIVE OPTION FOR ENHANCING THE AESTHETIC APPEAL OF VARIOUS ARCHITECTURAL PROJECTS