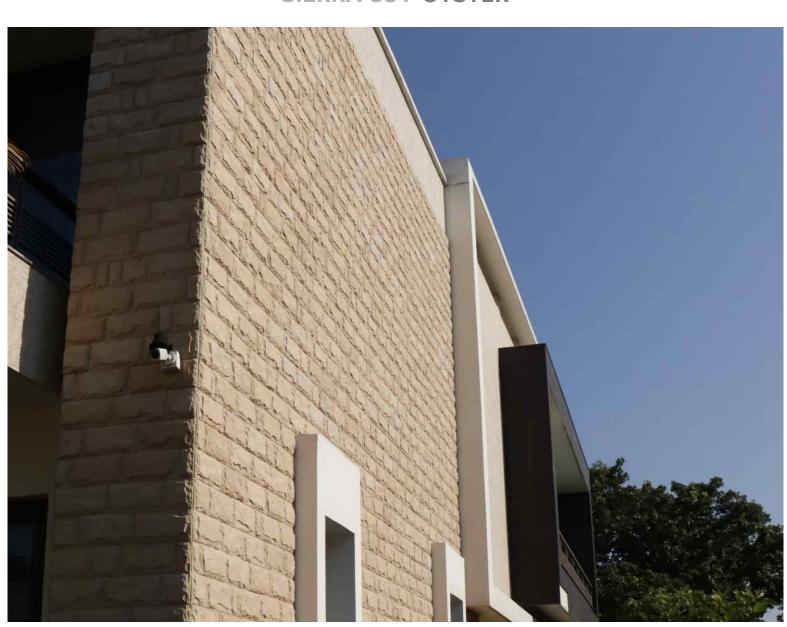

SIERRA CUT-BLACK RIVER

THE EXCELLENT TEXTURE OF THE SIERRA CUT DESIGN ADDS DEPTH AND VISUAL INTEREST TO ANY SURFACE IT IS APPLIED TO. WHETHER USED ON THE INTERIOR OR EXTERIOR OF A BUILDING, IT CAN ENHANCE THE OVERALL AESTHETICS AND CREATE A LASTING IMPRESSION. THE TEXTURE OF THE CLADDING GIVES IT A REALISTIC STONE-LIKE FEEL, ADDING A TOUCH OF ELEGANCE TO THE ARCHITECTURAL DESIGN.

DURABILITY IS ANOTHER KEY FEATURE OF THE SIERRA CUT DESIGN. MANUFACTURED STONE CLADDINGS ARE ENGINEERED TO WITHSTAND VARIOUS WEATHER CONDITIONS AND EXTERNAL FACTORS, ENSURING LONG-LASTING PERFORMANCE. THIS MAKES IT SUITABLE FOR EXTERIOR APPLICATIONS WHERE THE CLADDING NEEDS TO WITHSTAND EXPOSURE TO THE ELEMENTS.