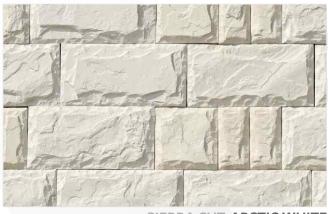

## **SIERRA CUT**

SIERRA CUT-COASTAL CREAM

SIERRA CUT-SILVERTON

SIERRA CUT-PEARL

SIERRA CUT-RAINFOREST

**SIERRA CUT-OYSTER** 

SIERRA CUT-ASHLAR

SIERRA CUT-ARCTIC WHITE

SIERRA CUT-PEARL

-RAI **NFOREST** 

**SIERRA CUT-OYSTER** 

SIERRA CUT-OYSTER

SIERRA CUT-ASHLAR

**SIERRA** T-ARCTIC WHITE

SIERRA CUT-ARCTIC WHITE

SIERRA CUT-BLACK RIVER