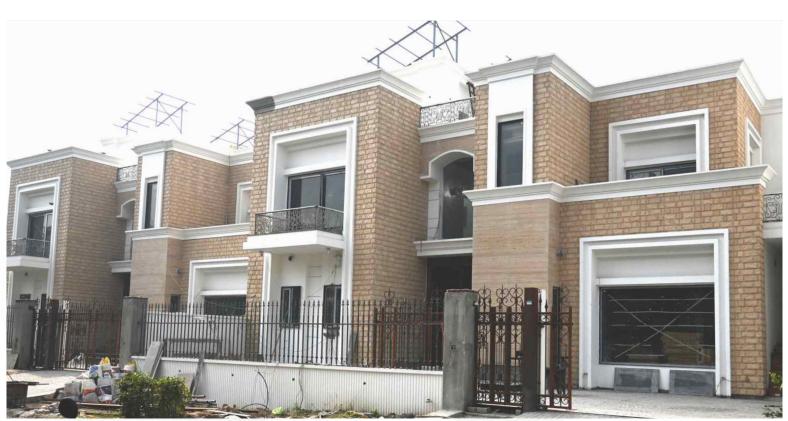

SIERRA CUT-BLACK RIVER

THE EXCELLENT TEXTURE OF THE SIERRA CUT DESIGN ADDS DEPTH AND VISUAL INTEREST TO ANY SURFACE IT IS APPLIED TO. WHETHER USED ON THE INTERIOR OR EXTERIOR OF A BUILDING, IT CAN ENHANCE THE OVERALL AESTHETICS AND CREATE A LASTING IMPRESSION. THE TEXTURE OF THE CLADDING GIVES IT A REALISTIC STONE-LIKE FEEL, ADDING A TOUCH OF ELEGANCE TO THE ARCHITECTURAL DESIGN.

DURABILITY IS ANOTHER KEY FEATURE OF THE SIERRA CUT DESIGN. MANUFACTURED STONE CLADDINGS ARE ENGINEERED TO WITHSTAND VARIOUS WEATHER CONDITIONS AND EXTERNAL FACTORS, ENSURING LONG-LASTING PERFORMANCE. THIS MAKES IT SUITABLE FOR EXTERIOR APPLICATIONS WHERE THE CLADDING NEEDS TO WITHSTAND EXPOSURE TO THE ELEMENTS.

IN SUMMARY, THE STONEWIZ SIERRA CUT DESIGN IS A POPULAR CHOICE FOR ARCHITECTURAL MANUFACTURED STONE CLADDINGS. ITS TIMELESS BEAUTY, EXCELLENT TEXTURE, DURABILITY, AND VERSATILITY FOR BOTH INTERIOR AND EXTERIOR APPLICATIONS MAKE IT AN ATTRACTIVE OPTION FOR ENHANCING THE AESTHETIC APPEAL OF VARIOUS ARCHITECTURAL PROJECTS