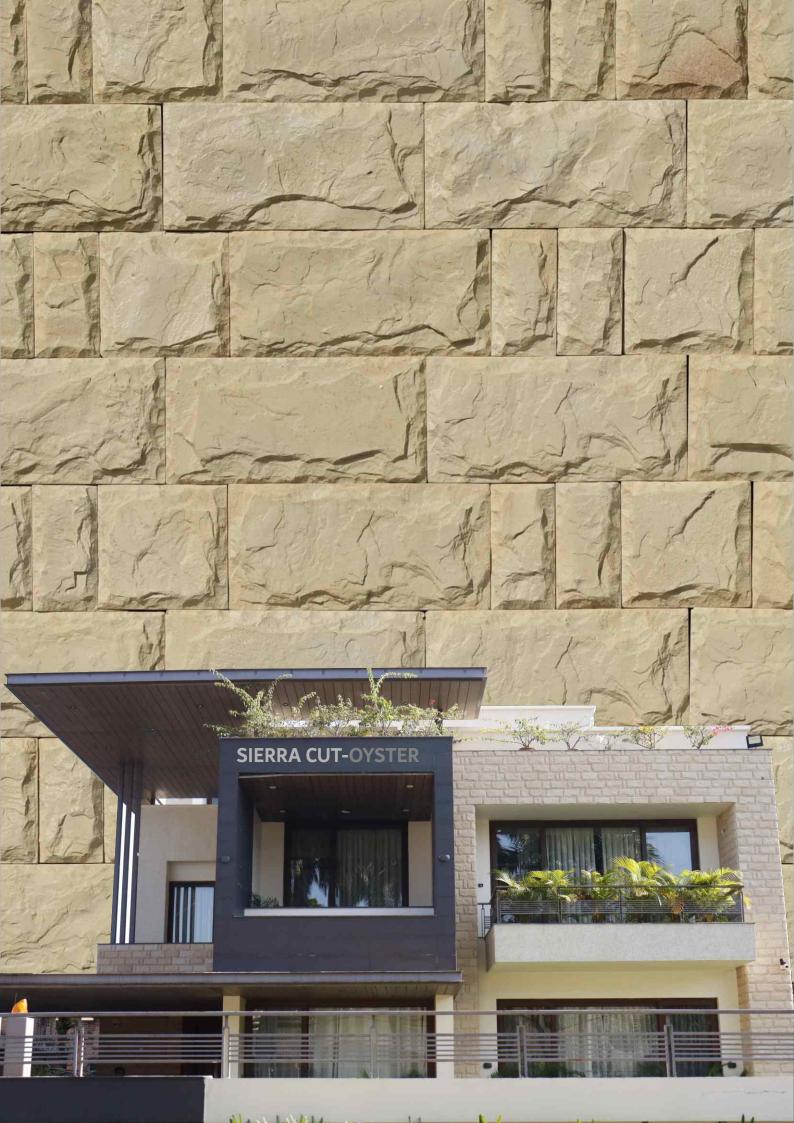

SIERRA CUT-PEARL

-RAI **NFOREST** 

**SIERRA CUT-OYSTER** 

SIERRA CUT-OYSTER

SIERRA CUT-ASHLAR

**SIERRA** T-ARCTIC WHITE

SIERRA CUT-ARCTIC WHITE

SIERRA CUT-BLACK RIVER

SIERRA CUT-BLACK RIVER

THE EXCELLENT TEXTURE OF THE SIERRA CUT DESIGN ADDS DEPTH AND VISUAL INTEREST TO ANY SURFACE IT IS APPLIED TO. WHETHER USED ON THE INTERIOR OR EXTERIOR OF A BUILDING, IT CAN ENHANCE THE OVERALL AESTHETICS AND CREATE A LASTING IMPRESSION. THE TEXTURE OF THE CLADDING GIVES IT A REALISTIC STONE-LIKE FEEL, ADDING A TOUCH OF ELEGANCE TO THE ARCHITECTURAL DESIGN.

DURABILITY IS ANOTHER KEY FEATURE OF THE SIERRA CUT DESIGN. MANUFACTURED STONE CLADDINGS ARE ENGINEERED TO WITHSTAND VARIOUS WEATHER CONDITIONS AND EXTERNAL FACTORS, ENSURING LONG-LASTING PERFORMANCE. THIS MAKES IT SUITABLE FOR EXTERIOR APPLICATIONS WHERE THE CLADDING NEEDS TO WITHSTAND EXPOSURE TO THE ELEMENTS.