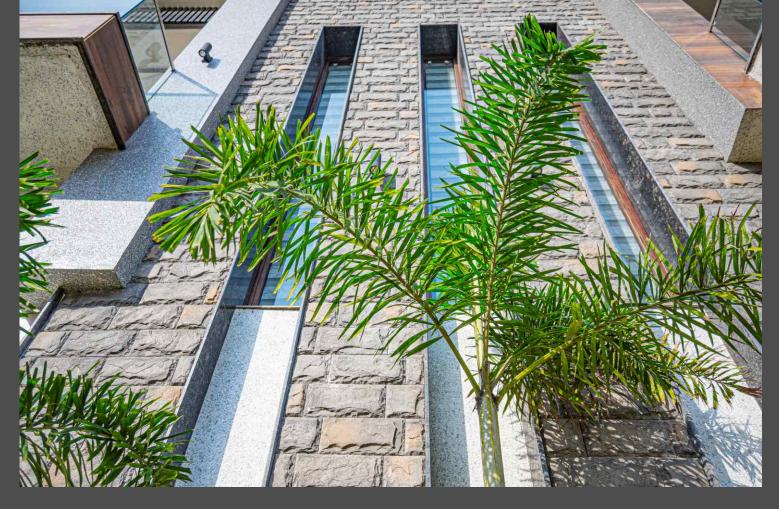

SIERRA CUT-BLACK RIVER

THE EXCELLENT TEXTURE OF THE SIERRA CUT DESIGN ADDS DEPTH AND VISUAL INTEREST TO ANY SURFACE IT IS APPLIED TO. WHETHER USED ON THE INTERIOR OR EXTERIOR OF A BUILDING, IT CAN ENHANCE THE OVERALL AESTHETICS AND CREATE A LASTING IMPRESSION. THE TEXTURE OF THE CLADDING GIVES IT A REALISTIC STONE-LIKE FEEL, ADDING A TOUCH OF ELEGANCE TO THE ARCHITECTURAL DESIGN.

DURABILITY IS ANOTHER KEY FEATURE OF THE SIERRA CUT DESIGN. MANUFACTURED STONE CLADDINGS ARE ENGINEERED TO WITHSTAND VARIOUS WEATHER CONDITIONS AND EXTERNAL FACTORS, ENSURING LONG-LASTING PERFORMANCE. THIS MAKES IT SUITABLE FOR EXTERIOR APPLICATIONS WHERE THE CLADDING NEEDS TO WITHSTAND EXPOSURE TO THE ELEMENTS.