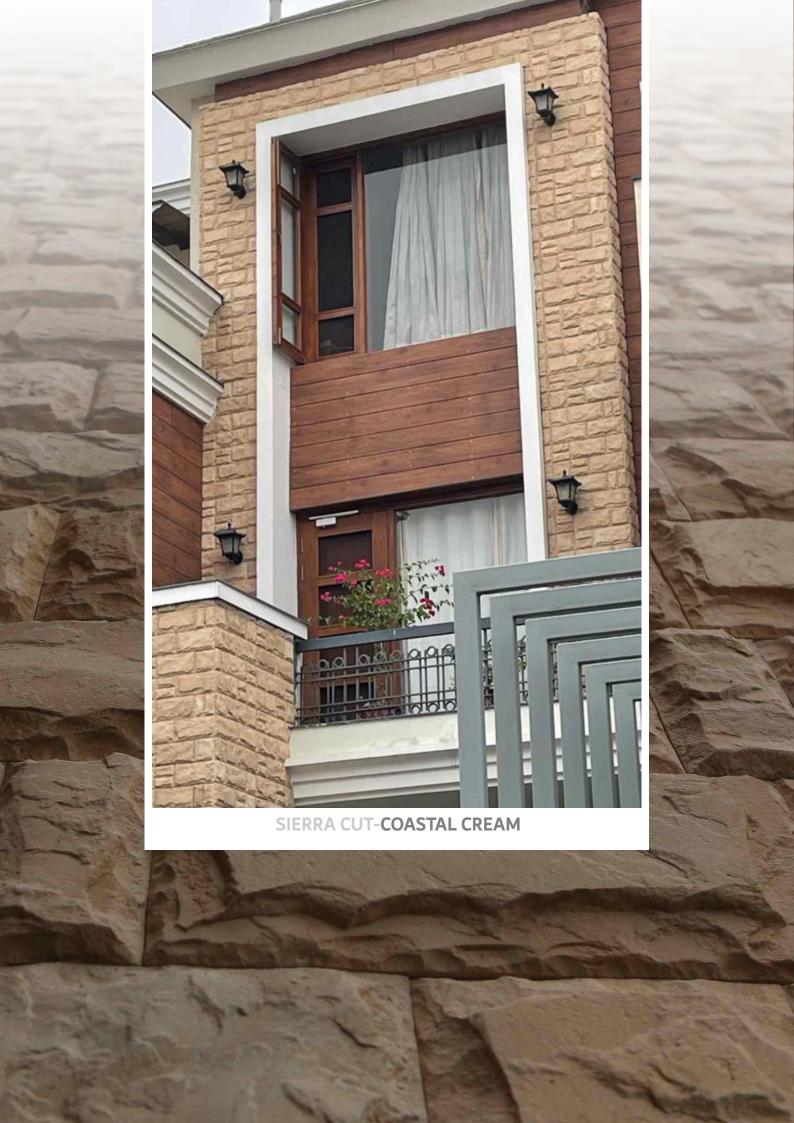

SIERRA CUT-BLACK RIVER

THE EXCELLENT TEXTURE OF THE SIERRA CUT DESIGN ADDS DEPTH AND VISUAL INTEREST TO ANY SURFACE IT IS APPLIED TO. WHETHER USED ON THE INTERIOR OR EXTERIOR OF A BUILDING, IT CAN ENHANCE THE OVERALL AESTHETICS AND CREATE A LASTING IMPRESSION. THE TEXTURE OF THE CLADDING GIVES IT A REALISTIC STONE-LIKE FEEL, ADDING A TOUCH OF ELEGANCE TO THE ARCHITECTURAL DESIGN.

DURABILITY IS ANOTHER KEY FEATURE OF THE SIERRA CUT DESIGN. MANUFACTURED STONE CLADDINGS ARE ENGINEERED TO WITHSTAND VARIOUS WEATHER CONDITIONS AND EXTERNAL FACTORS, ENSURING LONG-LASTING PERFORMANCE. THIS MAKES IT SUITABLE FOR EXTERIOR APPLICATIONS WHERE THE CLADDING NEEDS TO WITHSTAND EXPOSURE TO THE ELEMENTS.

IN SUMMARY, THE STONEWIZ SIERRA CUT DESIGN IS A POPULAR CHOICE FOR ARCHITECTURAL MANUFACTURED STONE CLADDINGS. ITS TIMELESS BEAUTY, EXCELLENT TEXTURE, DURABILITY, AND VERSATILITY FOR BOTH INTERIOR AND EXTERIOR APPLICATIONS MAKE IT AN ATTRACTIVE OPTION FOR ENHANCING THE AESTHETIC APPEAL OF VARIOUS ARCHITECTURAL PROJECTS