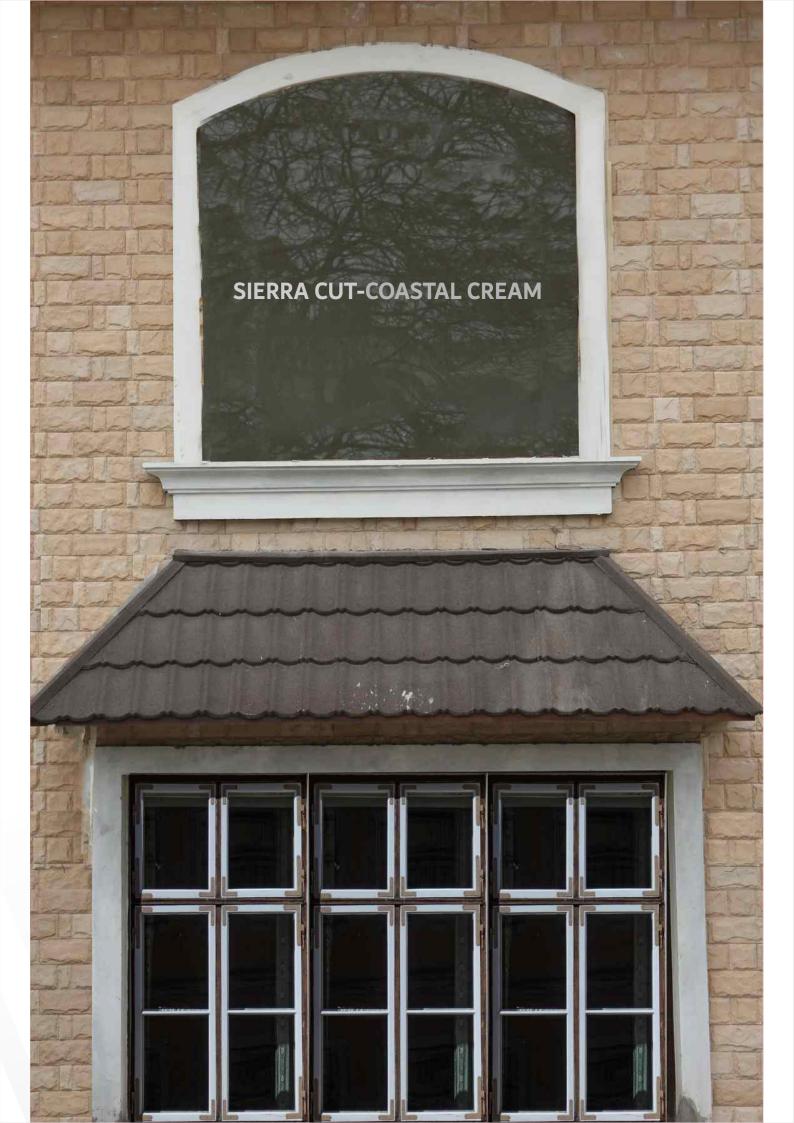

## **SIERRA CUT**

SIERRA CUT-COASTAL CREAM

SIERRA CUT-SILVERTON

SIERRA CUT-PEARL

SIERRA CUT-RAINFOREST

**SIERRA CUT-OYSTER** 

SIERRA CUT-ASHLAR

SIERRA CUT-ARCTIC WHITE

SIERRA CUT-BLACK RIVER

THE EXCELLENT TEXTURE OF THE SIERRA CUT DESIGN ADDS DEPTH AND VISUAL INTEREST TO ANY SURFACE IT IS APPLIED TO. WHETHER USED ON THE INTERIOR OR EXTERIOR OF A BUILDING, IT CAN ENHANCE THE OVERALL AESTHETICS AND CREATE A LASTING IMPRESSION. THE TEXTURE OF THE CLADDING GIVES IT A REALISTIC STONE-LIKE FEEL, ADDING A TOUCH OF ELEGANCE TO THE ARCHITECTURAL DESIGN.

DURABILITY IS ANOTHER KEY FEATURE OF THE SIERRA CUT DESIGN. MANUFACTURED STONE CLADDINGS ARE ENGINEERED TO WITHSTAND VARIOUS WEATHER CONDITIONS AND EXTERNAL FACTORS, ENSURING LONG-LASTING PERFORMANCE. THIS MAKES IT SUITABLE FOR EXTERIOR APPLICATIONS WHERE THE CLADDING NEEDS TO WITHSTAND EXPOSURE TO THE ELEMENTS.