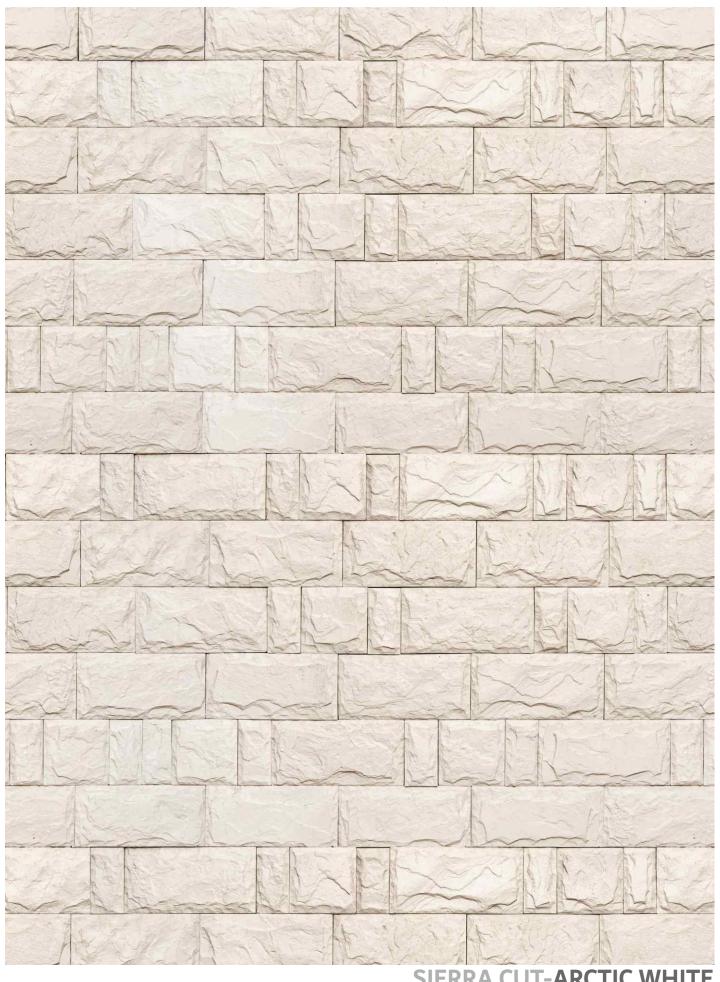

## **SIERRA CUT**

SIERRA CUT-COASTAL CREAM

SIERRA CUT-SILVERTON

SIERRA CUT-PEARL

SIERRA CUT-RAINFOREST

**SIERRA CUT-OYSTER** 

SIERRA CUT-ASHLAR

SIERRA CUT-ARCTIC WHITE

SIERRA CUT-BLACK RIVER

THE EXCELLENT TEXTURE OF THE SIERRA CUT DESIGN ADDS DEPTH AND VISUAL INTEREST TO ANY SURFACE IT IS APPLIED TO. WHETHER USED ON THE INTERIOR OR EXTERIOR OF A BUILDING, IT CAN ENHANCE THE OVERALL AESTHETICS AND CREATE A LASTING IMPRESSION. THE TEXTURE OF THE CLADDING GIVES IT A REALISTIC STONE-LIKE FEEL, ADDING A TOUCH OF ELEGANCE TO THE ARCHITECTURAL DESIGN.

DURABILITY IS ANOTHER KEY FEATURE OF THE SIERRA CUT DESIGN. MANUFACTURED STONE CLADDINGS ARE ENGINEERED TO WITHSTAND VARIOUS WEATHER CONDITIONS AND EXTERNAL FACTORS, ENSURING LONG-LASTING PERFORMANCE. THIS MAKES IT SUITABLE FOR EXTERIOR APPLICATIONS WHERE THE CLADDING NEEDS TO WITHSTAND EXPOSURE TO THE ELEMENTS.