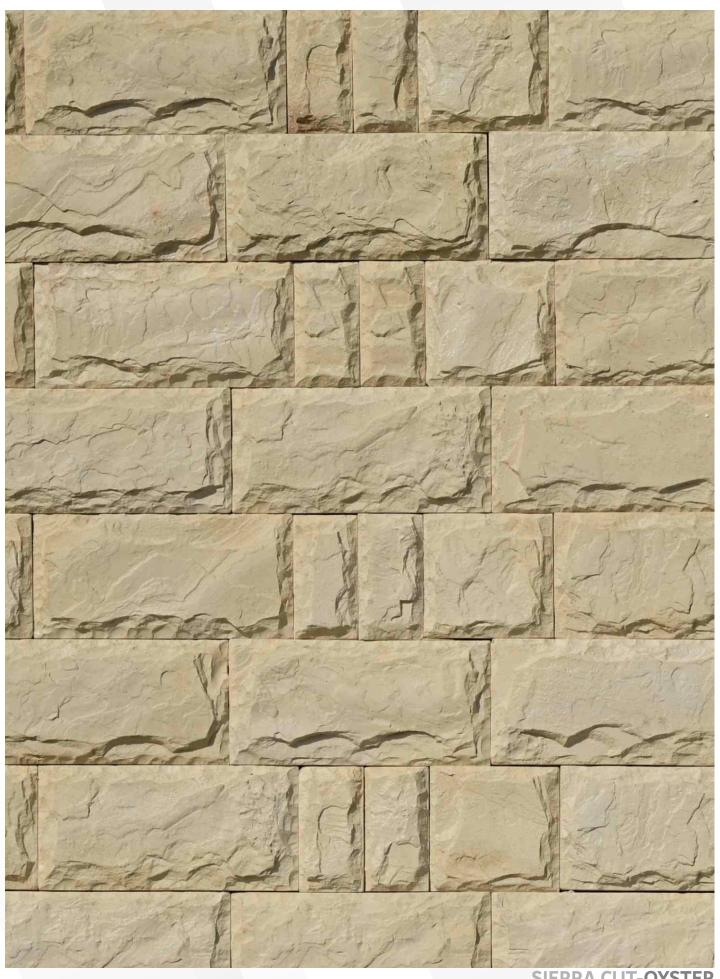

## **SIERRA CUT**

SIERRA CUT-COASTAL CREAM

SIERRA CUT-SILVERTON

SIERRA CUT-PEARL

SIERRA CUT-RAINFOREST

**SIERRA CUT-OYSTER** 

SIERRA CUT-ASHLAR

SIERRA CUT-ARCTIC WHITE

SIERRA CUT-BLACK RIVER

THE EXCELLENT TEXTURE OF THE SIERRA CUT DESIGN ADDS DEPTH AND VISUAL INTEREST TO ANY SURFACE IT IS APPLIED TO. WHETHER USED ON THE INTERIOR OR EXTERIOR OF A BUILDING, IT CAN ENHANCE THE OVERALL AESTHETICS AND CREATE A LASTING IMPRESSION. THE TEXTURE OF THE CLADDING GIVES IT A REALISTIC STONE-LIKE FEEL, ADDING A TOUCH OF ELEGANCE TO THE ARCHITECTURAL DESIGN.